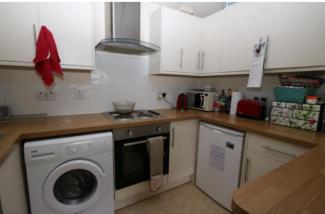

There is no onward chain to help with a smooth transaction. A communal front door leads into the development with a stairwell to the first floor. The apartments itself has an entrance hall providing independent access to all rooms. The lounge is a good size and open plan to the kitchen, with a breakfast bar dividing the two. The bedroom is a double room and is serviced by the bathroom which has a three piece suite. The developments has communal gardens which are laid predominantly to lawn and off street parking in a large shingle car park to the rear.