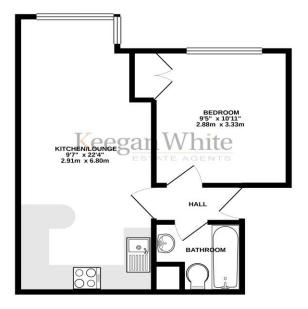

GROUND FLOOR 363 sq.ft. (33.7 sq.m.) approx.

TOTAL FLOOR AREA: 363 sqrtt, (33.7 sqr.m.) approx. to only allow plan but makes (neuron bacacony) of the topodan contained how. Neuron and the sqrtter of the topodan set of the topodan contained how the topodan set of the set of the topodan set of the topodan set of the topodan set of the topodan set of the set of the topodan set of the topodan set of the topodan set of the topodan set of the set of the topodan set of the topodan set of the topodan set of the topodan set of the set of the topodan set of the topodan set of the topodan set of the topodan set of the set of the topodan set of the topodan set of the topodan set of the topodan set of the set of the topodan set of the topodan set of the topodan set of the topodan set of the set of the topodan set of topod