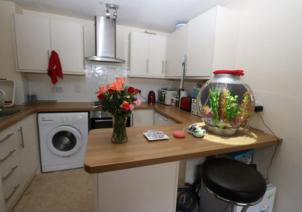

There is no onward chain to help with a smooth transaction. A communal front door leads into the development with a stairwell to the first floor. The apartments itself has an entrance hall providing independent access to all rooms. The lounge is a good size and open plan to the kitchen, with a breakfast bar dividing the two. The bedroom is a double room and is serviced by the bathroom which has a three piece suite. The developments has communal gardens which are laid predominantly to lawn and off street parking in a large shingle car park to the rear.